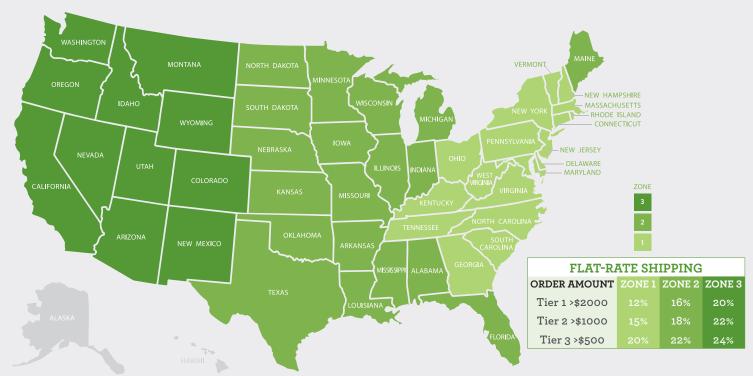

## **Calculating Your Freight**

- 1. Place your order and note the available merchandise total.
- 2. Use the map provided to find your shipping zone and determine the applicable percentage of your order.
- 3. Multiply your merchandise total by the applicable percentage to calculate your freight charges.